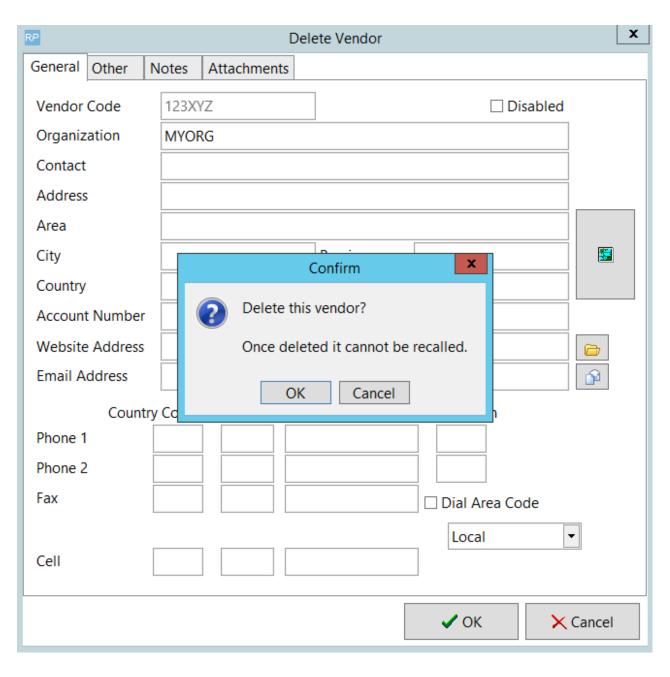

## Delete/Disable a Vendor

Please note that changes made in the vendor area also change the information in bookings, cross rentals and purchase orders. Once a vendor is used on a booking, cross rental or purchase order the system will prevent you from deleting the vendor and creating orphaned vendor information.