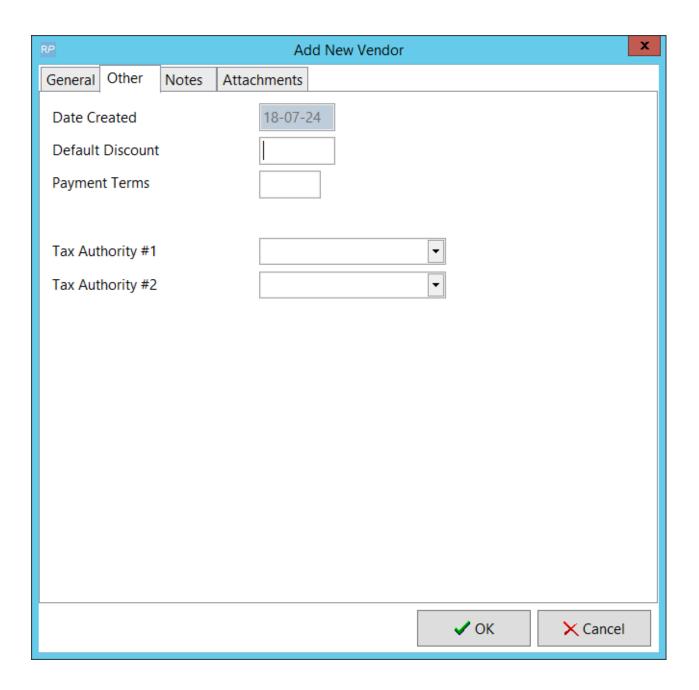

Take note of the tax authority fields on the 'others tab'. You can define what taxes should be applied to any orders placed to this vendor. These tax authorities need to be pre-existing in the system and can be setup from the Tax Authorities area.