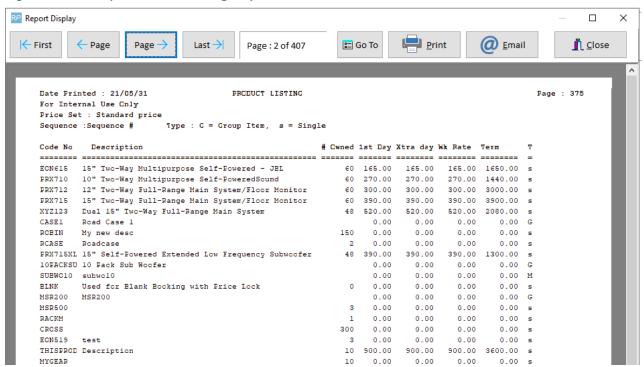

To run the Product Listing report:

- 1. Click on the Reports menu
- 2. Select Product Reports menu option
- 3. Select Product Listing menu option See Fig. 1.0
- 4. Enter/Select criteria or accept the default values. See Fig. 1.1 Product Listing Criteria Dialog Box.
- 5. Click on the **OK** button. See Fig. 1.2 for a sample of a report for Rental/Hire products. See Fig. 3.0 for a sample of a report for Sales and other disposables.

Fig. 1.0 — Product Listing Menu Option

Fig. 1.1 — Product Listing Criteria Dialog Box

Fig. 1.2 — Sample Product Listing Report For Rental/Hire Products