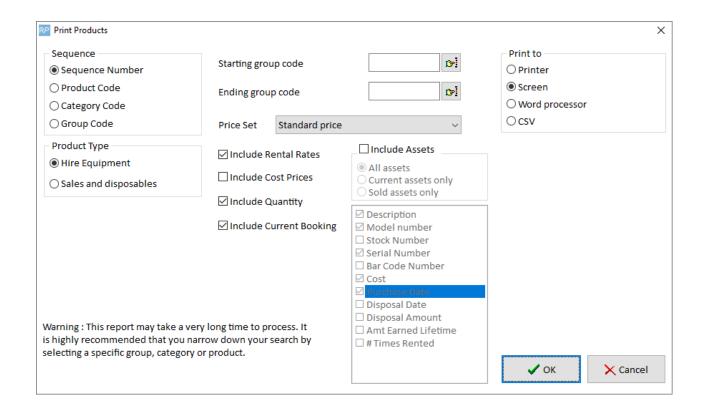

To run the Product Listing report:

- 1. Click on the Reports menu
- 2. Select Product Reports menu option
- 3. Select Product Listing menu option See Fig. 1.0
- 4. Enter/Select criteria or accept the default values. See Fig. 1.1 Product Listing Criteria Dialog Box.
- 5. Click on the **OK** button. See Fig. 1.2 for a sample of a report for Rental/Hire products. See Fig. 3.0 for a sample of a report for Sales and other disposables.

Fig. 1.0 — Product Listing Menu Option

Fig. 1.1 — Product Listing Criteria Dialog Box

Fig. 1.2 — Sample Product Listing Report For Rental/Hire Products